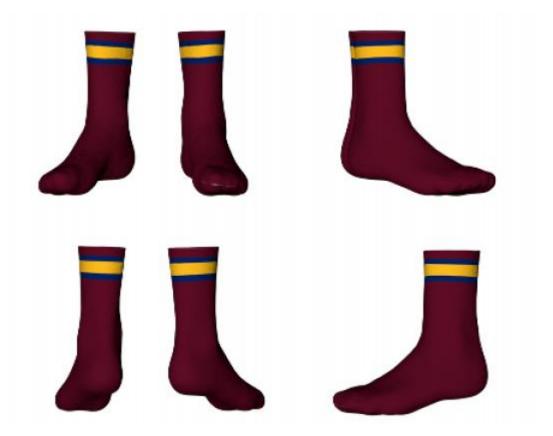

#### SOCKS AND SHORT PACKAGE

#### \$40





or



#### SOCKS - \$15.00

#### SIZES

XS Child 5-8 (Suit 5-7/8YO) - NEW

S Child 9-2 (Suit 9-11/12YO)

YTH 2-7 (Suit 12-14/15 and most females)

L 8-11 (Suit Adults & larger foot females)

XL 11-14 (Suit larger feet)

14+ (Suit very large feet)



### SOCKS – CALF LENGTH - \$15.00

#### SIZES

XS Child 5-8 (Suit 5-7/8YO) - NEW

S Child 9-2 (Suit 9-11/12YO)

YTH 2-7 (Suit 12-14/15 and most females)

L 8-11 (Suit Adults & larger foot females)

XL 11-14 (Suit larger feet)

14+ (Suit very large feet)



# WOMEN'S SHORTS \$30



- ADULT 12 FEMALE CUT
- ADULT 14 FEMALE CUT
- ADULT 16 FEMALE CUT
- ADULT 18 FEMALE CUT
- ADULT 20 FEMALE CUT
- ADULT 22 FEMALE CUT

- KF8 FEMALE CUT
- KF10 FEMALE CUT
- KF12 FEMALE CUT
- KF14 FEMALE CUT
- KF16 FEMALE CUT

## SHORTS - MENS \$30



SHORTS - K4

SHORTS - K6

- SHORTS K8 MALE CUT
- SHORTS K10 MALE CUT
- SHORTS K12 MALE CUT
- SHORTS K14 MALE CUT
- SHORTS K16 MALE CUT

SHORTS - MS

SHORTS - MM

SHORTS - ML

SHORTS - MXL

SHORTS - M2XL

SHORTS - M3XL



### POLO

(Committee, Coaches & Kids for Awards)



| K4  | Adult S   |
|-----|-----------|
| K6  | Adult M   |
| К8  | Adult L   |
| K10 | Adult XL  |
| K12 | Adult 2XL |
| K14 | Adult 3XL |
|     |           |

## Polo - General \$35



| K4  | Adult S   |
|-----|-----------|
| K6  | Adult M   |
| K8