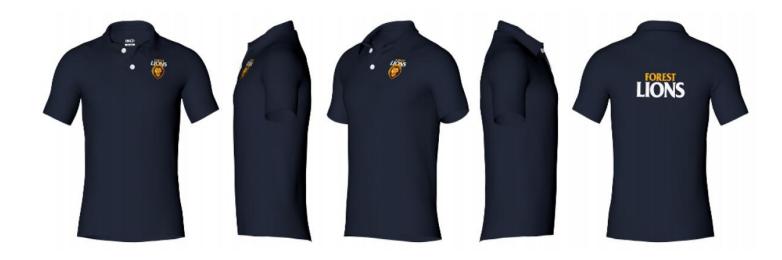

## Polo - General \$35

| K4  | Adult S   |
|-----|-----------|
| K6  | Adult M   |
| K8  | Adult L   |
| K10 | Adult XL  |
| K12 | Adult 2XL |
| K14 | Adult 3XL |
|     |           |

| K4  | Adult S   |
|-----|-----------|
| K6  | Adult M   |
| K8  | Adult L   |
| K10 | Adult XL  |
| K12 | Adult 2XL |
| K14 | Adult 3XL |
|     |           |