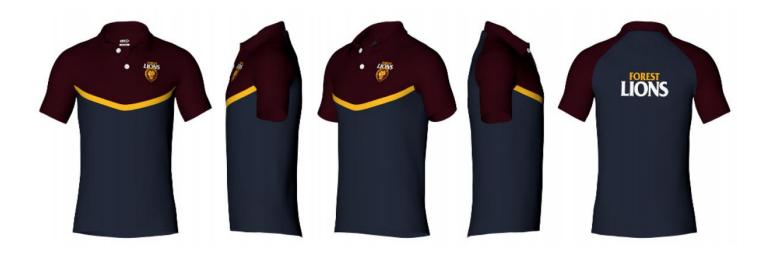

### POLO

(Committee, Coaches & Kids for Awards)

| K4  | Adult S   |
|-----|-----------|
| K6  | Adult M   |
| К8  | Adult L   |
| K10 | Adult XL  |
| K12 | Adult 2XL |
| K14 | Adult 3XL |
|     |           |