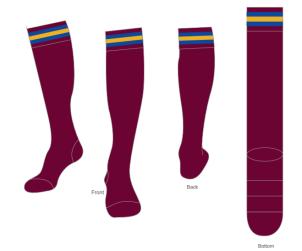

### SOCKS – CALF LENGTH - \$15.00

#### SIZES

XS Child 5-8 (Suit 5-7/8YO) - NEW

S Child 9-2 (Suit 9-11/12YO)

YTH 2-7 (Suit 12-14/15 and most females)

L 8-11 (Suit Adults & larger foot females)

XL 11-14 (Suit larger feet)

14+ (Suit very large feet)