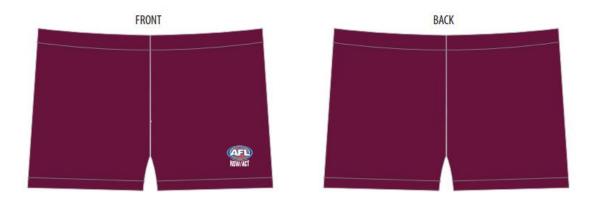

# WOMEN'S SHORTS \$30

- ADULT 12 FEMALE CUT
- ADULT 14 FEMALE CUT
- ADULT 16 FEMALE CUT
- ADULT 18 FEMALE CUT
- ADULT 20 FEMALE CUT
- ADULT 22 FEMALE CUT

- KF8 FEMALE CUT
- KF10 FEMALE CUT
- KF12 FEMALE CUT
- KF14 FEMALE CUT
- KF16 FEMALE CUT