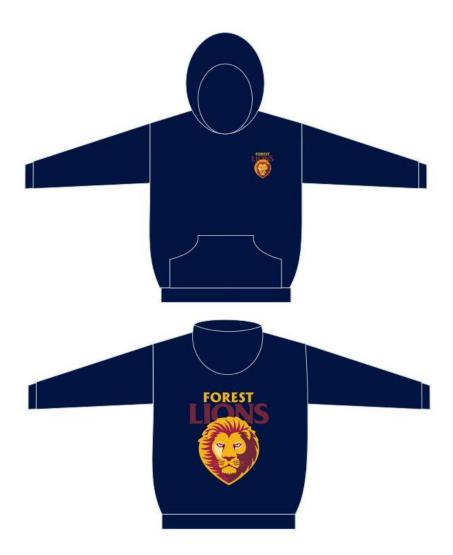

LT 18 FEMALE CUT
- ADULT 20 FEMALE CUT
- ADULT 22 FEMALE CUT

- KF8 FEMALE CUT
- KF10 FEMALE CUT
- KF12 FEMALE CUT
- KF14 FEMALE CUT
- KF16 FEMALE CUT

## SHORTS - MENS \$30



SHORTS - K4

SHORTS - K6

- SHORTS K8 MALE CUT
- SHORTS K10 MALE CUT
- SHORTS K12 MALE CUT
- SHORTS K14 MALE CUT
- SHORTS K16 MALE CUT

SHORTS - MS

SHORTS - MM

SHORTS - ML

SHORTS - MXL

SHORTS - M2XL

SHORTS - M3XL



### POLO

(Committee, Coaches & Kids for Awards)



| K4  | Adult S   |
|-----|-----------|
| K6  | Adult M   |
| К8  | Adult L   |
| K10 | Adult XL  |
| K12 | Adult 2XL |
| K14 | Adult 3XL |
|     |           |

## Polo - General \$35



| K4  | Adult S   |
|-----|-----------|
| K6  | Adult M   |
| K8  | Adult L   |
| K10 | Adult XL  |
| K12 | Adult 2XL |
| K14 | Adult 3XL |
|     |           |





| K4  | Adult S   |
|-----|-----------|
| K6  | Adult M   |
| K8  | Adult L   |
| K10 | Adult XL  |
| K12 | Adult 2XL |
| K14 | Adult 3XL |
|     |           |