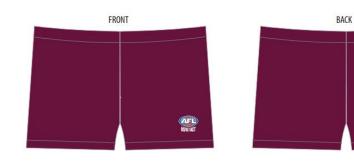

# WOMEN'S SHORTS \$30

- ADULT 12 FEMALE CUT
- ADULT 14 FEMALE CUT
- ADULT 16 FEMALE CUT
- ADULT 18 FEMALE CUT
- ADULT 20 FEMALE CUT
- ADULT 22 FEMALE CUT

- KF8 FEMALE CUT
- KF10 FEMALE CUT
- KF12 FEMALE CUT
- KF14 FEMALE CUT
- KF16 FEMALE CUT