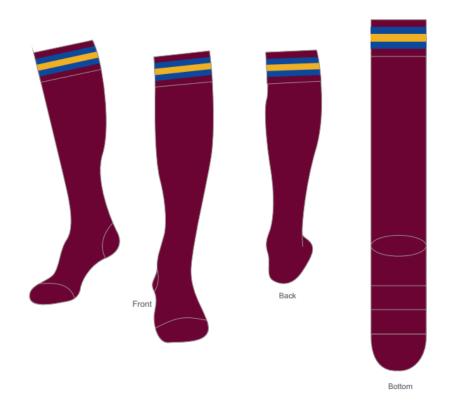

#### SOCKS - \$15.00

#### SIZES

XS Child 5-8 (Suit 5-7/8YO) - NEW

S Child 9-2 (Suit 9-11/12YO)

YTH 2-7 (Suit 12-14/15 and most females)

L 8-11 (Suit Adults & larger foot females)

XL 11-14 (Suit larger feet)

14+ (Suit very large feet)