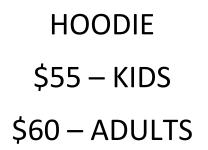

DULT 18 FEMALE CUT
- ADULT 20 FEMALE CUT
- ADULT 22 FEMALE CUT

- KF8 FEMALE CUT
- KF10 FEMALE CUT
- KF12 FEMALE CUT
- KF14 FEMALE CUT
- KF16 FEMALE CUT

## SHORTS - MENS \$30



SHORTS - K4

SHORTS - K6

- SHORTS K8 MALE CUT
- SHORTS K10 MALE CUT
- SHORTS K12 MALE CUT
- SHORTS K14 MALE CUT
- SHORTS K16 MALE CUT

SHORTS - MS

SHORTS - MM

SHORTS - ML

SHORTS - MXL

SHORTS - M2XL

SHORTS - M3XL



### POLO

(Committee, Coaches & Kids for Awards)



| K4  | Adult S   |
|-----|-----------|
| K6  | Adult M   |
| К8  | Adult L   |
| K10 | Adult XL  |
| K12 | Adult 2XL |
| K14 | Adult 3XL |
|     |           |

## Polo - General \$35



| K4  | Adult S   |
|-----|-----------|
| K6  | Adult M   |
| K8  | Adult L   |
| K10 | Adult XL  |
| K12 | Adult 2XL |
| K14 | Adult 3XL |
|     |           |





| K4  | Adult S   |
|-----|-----------|
| K6  | Adult M   |
| K8  | Adult L   |
| K10 | Adult XL  |
| K12 | Adult 2XL |
| K14 | Adult 3XL |
|     |           |